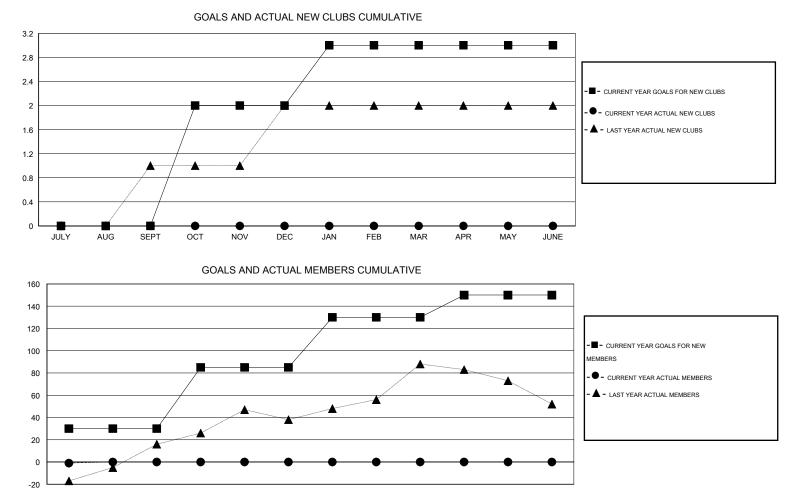

## nreet Semhi

| LOCATION | TANZANIA |
|----------|----------|
|----------|----------|

| GMT: Amarpreet Sembi  |                  |                     | LOCATION TANZANIA          |                             |                       |                    |                                  |                              | GMT CA 6-Afi                |
|-----------------------|------------------|---------------------|----------------------------|-----------------------------|-----------------------|--------------------|----------------------------------|------------------------------|-----------------------------|
| Clubs                 |                  |                     |                            | Members                     |                       |                    |                                  |                              |                             |
| RESULTS FOR 2014-2015 |                  |                     |                            |                             | RESULTS FOR 2014-2015 |                    |                                  |                              |                             |
| QUARTER               | NEW CLUB<br>GOAL | ACTUAL NEW<br>CLUBS | ACTUAL<br>DROPPED<br>CLUBS | ACTUAL NET<br>GAIN/<br>LOSS | QUARTER               | NEW MEMBER<br>GOAL | ACTUAL TOTAL<br>MEMBERS<br>ADDED | ACTUAL<br>DROPPED<br>MEMBERS | ACTUAL NET<br>GAIN/<br>LOSS |
| JULY/AUG/SEPT         | 0                | 0                   | 1                          | -1                          | JULY/AUG/SEPT         | 30                 | 14                               | 15                           | -1                          |
| OCT/NOV/DEC           | 2                | 0                   | 0                          | 0                           | OCT/NOV/DEC           | 55                 | 0                                | 0                            | 0                           |
| JAN/FEB/MAR           | 1                | 0                   | 0                          | 0                           | JAN/FEB/MAR           | 45                 | 0                                | 0                            | 0                           |
| APR/MAY/JUNE          | 0                | 0                   | 0                          | 0                           | APR/MAY/JUNE          | 20                 | 0                                | 0                            | 0                           |